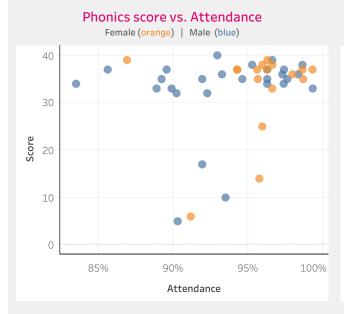

|            | Pupils | Expected<br>Standard | Y1 National | Nat. Diff       | Average Score | Y1 National | Nat. Diff | Attendance |
|------------|--------|----------------------|-------------|-----------------|---------------|-------------|-----------|------------|
| All Pupils | 45     | 84.4%                | 80.5%       | •+3.9%          | 32.8          | 33.2        | -0.4      | • 94.3%    |
| Female     | 17     | 82.4%                | 83.8%       | -1.4%           | 32.9          | 34.0        | -1.0      | • 95.7%    |
| Male       | 28     | 85.7%                | 77.4%       | •+8.3%          | 32.7          | 32.4        | +0.3      | • 93.5%    |
| EHCP       | 1      | 100.0%               | 27.3%       | <b>●</b> +72.7% | 37.0          | 19.5        | • +17.5   | • 97.4%    |
| Support    | 6      | 50.0%                | 48.8%       | +1.2%           | 24.2          | 24.6        | -0.4      | • 92.2%    |
| Not SEND   | 38     | 89.5%                | 86.8%       | • +2.7%         | 33.8          | 34.7        | -0.9      | • 94.6%    |
| FSM6       | 6      | 66.7%                | 69.4%       | •-2.7%          | 28.0          | 30.1        | • -2.1    | • 94.4%    |
| Not FSM6   | 39     | 87.2%                | 84.1%       | •+3.0%          | 33.6          | 34.2        | -0.6      | • 94.3%    |
| Autumn     | 18     | 88.9%                | 85.5%       | • +3.4%         | 33.7          | 34.5        | -0.7      | • 94.6%    |
| Spring     | 13     | 76.9%                | 80.7%       | • -3.7%         | 31.2          | 33.2        | • -2.1    | • 93.2%    |
| Summer     | 14     | 85.7%                | 75.5%       | <b>+</b> 10.2%  | 33.2          | 31.9        | +1.3      | • 95.0%    |