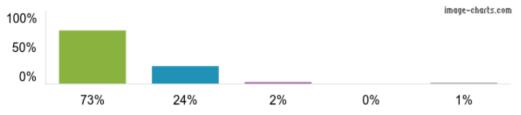

CA14 5PX

Responses for this school: 115

Responses for year: 2023/24

View inspection reports

1. My child is happy at this school.

Figures based on 115 responses up to 06-12-2023

2. My child feels safe at this school.