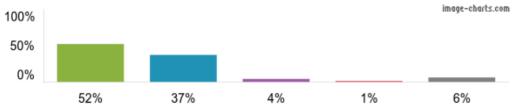

Figures based on 115 responses up to 06-12-2023

3. The school makes sure its pupils are well behaved.

Figures based on  ${\bf 115}$  responses up to 06-12-2023

4. My child has been bullied and the school dealt with the bullying quickly and effectively.