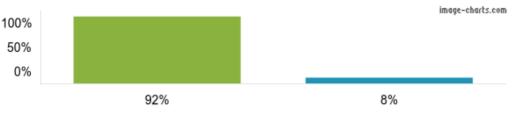

CA14 5PX

Responses for this school: 115

Responses for year: 2023/24

View inspection reports

1. My child is happy at this school.

Figures based on 115 responses up to 06-12-2023

2. My child feels safe at this school.