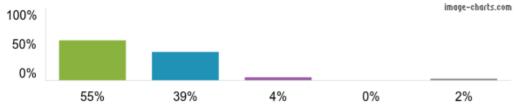

CA14 5PX

Responses for this school: 115

Responses for year: 2023/24

View inspection reports

1. My child is happy at this school.

Figures based on 115 responses up to 06-12-2023

2. My child feels safe at this school.

Figures based on 115 responses up to 06-12-2023

3. The school makes sure its pupils are well behaved.

Figures based on  ${\bf 115}$  responses up to 06-12-2023

4. My child has been bullied and the school dealt with the bullying quickly and effectively.