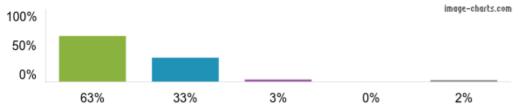

Figures based on 115 responses up to 06-12-2023

5. The school makes me aware of what my child will learn during the year.

Figures based on 115 responses up to 06-12-2023

6. When I have raised concerns with the school they have been dealt with properly.