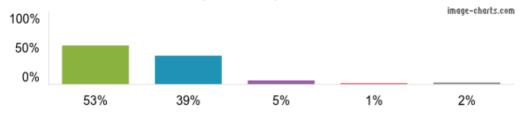

CA14 5PX

Responses for this school: 115

Responses for year: 2023/24

View inspection reports

1. My child is happy at this school.

Figures based on 115 responses up to 06-12-2023

2. My child feels safe at this school.