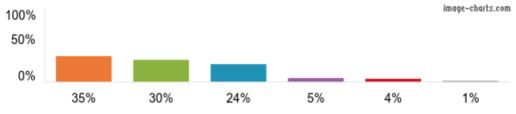

Figures based on 115 responses up to 06-12-2023

3. The school makes sure its pupils are well behaved.

Figures based on  ${\bf 115}$  responses up to 06-12-2023

4. My child has been bullied and the school dealt with the bullying quickly and effectively.

Figures based on 115 responses up to 06-12-2023

5. The school makes me aware of what my child will learn during the year.

Figures based on 115 responses up to 06-12-2023

6. When I have raised concerns with the school they have been dealt with properly.