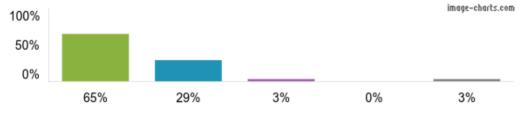

Figures based on 115 responses up to 06-12-2023

3. The school makes sure its pupils are well behaved.

Figures based on  ${\bf 115}$  responses up to 06-12-2023

4. My child has been bullied and the school dealt with the bullying quickly and effectively.