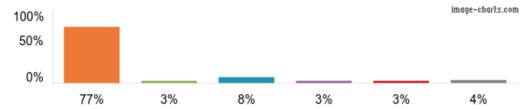

CA14 5PX

Responses for this school: 115

Responses for year: 2023/24

View inspection reports

1. My child is happy at this school.

Figures based on 115 responses up to 06-12-2023

2. My child feels safe at this school.