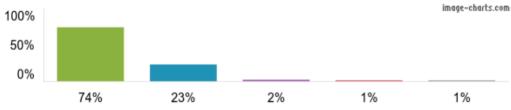

CA14 5PX

Responses for this school: 115

Responses for year: 2023/24

View inspection reports

1. My child is happy at this school.

Figures based on 115 responses up to 06-12-2023

2. My child feels safe at this school.

Figures based on 115 responses up to 06-12-2023

3. The school makes sure its pupils are well behaved.

Figures based on  ${\bf 115}$  responses up to 06-12-2023

4. My child has been bullied and the school dealt with the bullying quickly and effectively.