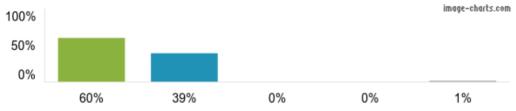

CA14 5PX

Responses for this school: 115

Responses for year: 2023/24

View inspection reports

1. My child is happy at this school.

Figures based on 115 responses up to 06-12-2023

2. My child feels safe at this school.

Figures based on 115 responses up to 06-12-2023

3. The school makes sure its pupils are well behaved.

Figures based on  ${\bf 115}$  responses up to 06-12-2023

4. My child has been bullied and the school dealt with the bullying quickly and effectively.