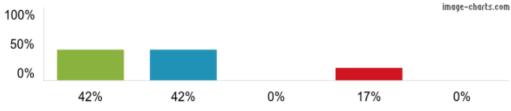

Figures based on 115 responses up to 06-12-2023

5. The school makes me aware of what my child will learn during the year.

Figures based on 115 responses up to 06-12-2023

6. When I have raised concerns with the school they have been dealt with properly.

Figures based on 115 responses up to 06-12-2023

7. My child has SEND, and the school gives them the support they need to succeed.

Figures based on 12 responses up to 06-12-2023

8. The school has high expectations for my child.