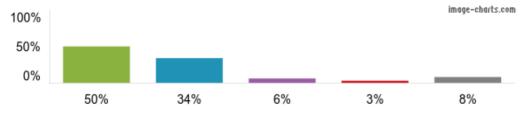

Figures based on 115 responses up to 06-12-2023

3. The school makes sure its pupils are well behaved.

Figures based on  ${\bf 115}$  responses up to 06-12-2023

4. My child has been bullied and the school dealt with the bullying quickly and effectively.

Figures based on 115 responses up to 06-12-2023

5. The school makes me aware of what my child will learn during the year.

Figures based on 115 responses up to 06-12-2023

6. When I have raised concerns with the school they have been dealt with properly.