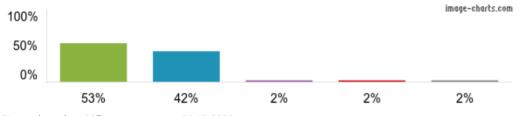

Figures based on 115 responses up to 06-12-2023

3. The school makes sure its pupils are well behaved.

Figures based on  ${\bf 115}$  responses up to 06-12-2023

4. My child has been bullied and the school dealt with the bullying quickly and effectively.

Figures based on 115 responses up to 06-12-2023

5. The school makes me aware of what my child will learn during the year.

Figures based on 115 responses up to 06-12-2023

6. When I have raised concerns with the school they have been dealt with properly.